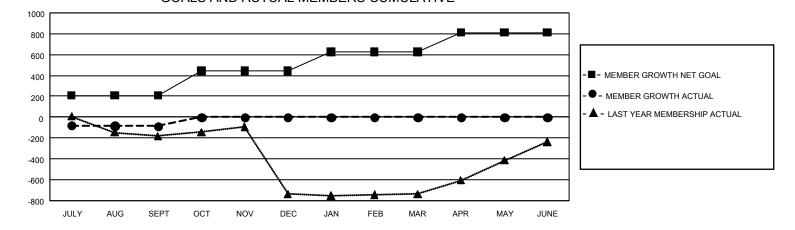

## GAT MONTHLY MEMBERSHIP PROGRESS REPORT

GMT Constitutional Area 3, Group E

REPORT DOES NOT INCLUDE CLUBS IN UNDISTRICTED AREAS.

| Clubs                 |               |           |               | Members               |                         |                         |                                                    |
|-----------------------|---------------|-----------|---------------|-----------------------|-------------------------|-------------------------|----------------------------------------------------|
| RESULTS FOR 2022-2023 |               |           |               | RESULTS FOR 2022-2023 |                         |                         |                                                    |
| QUARTER               | NEW CLUB GOAL | NEW CLUBS | DROPPED CLUBS | QUARTER               | MBER GROWTH NET<br>GOAL | MEMBER GROWTH<br>ACTUAL | DROPPED MEMBERS<br>ACTUAL (including<br>transfers) |
| JULY/AUG/SEPT         | 15            | 3         | 7             | JULY/AUG/SEPT         | 209                     | 328                     | 356                                                |
| OCT/NOV/DEC           | 21            | 0         | 0             | OCT/NOV/DEC           | 234                     | 0                       | 0                                                  |
| JAN/FEB/MAR           | 21            | 0         | 0             | JAN/FEB/MAR           | 185                     | 0                       | 0                                                  |
| APR/MAY/JUNE          | 21            | 0         | 0             | APR/MAY/JUNE          | 183                     | 0                       | 0                                                  |