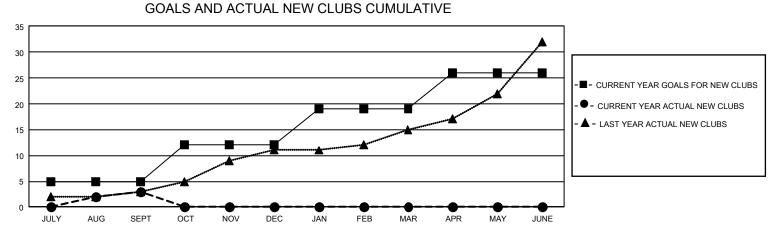

## GAT MONTHLY MEMBERSHIP PROGRESS REPORT

GMT Constitutional Area 3, Group E

REPORT DOES NOT INCLUDE CLUBS IN UNDISTRICTED AREAS.

| Clubs                 |               |           |               | Members               |                         |                         |                                                    |
|-----------------------|---------------|-----------|---------------|-----------------------|-------------------------|-------------------------|----------------------------------------------------|
| RESULTS FOR 2022-2023 |               |           |               | RESULTS FOR 2022-2023 |                         |                         |                                                    |
| QUARTER               | NEW CLUB GOAL | NEW CLUBS | DROPPED CLUBS | QUARTER               | MBER GROWTH NET<br>GOAL | MEMBER GROWTH<br>ACTUAL | DROPPED MEMBERS<br>ACTUAL (including<br>transfers) |
| JULY/AUG/SEPT         | 15            | 3         | 7             | JULY/AUG/SEPT         | 209                     | 328                     | 356                                                |
| OCT/NOV/DEC           | 21            | 0         | 0             | OCT/NOV/DEC           | 234                     | 0                       | 0                                                  |
| JAN/FEB/MAR           | 21            | 0         | 0             | JAN/FEB/MAR           | 185                     | 0                       | 0                                                  |
| APR/MAY/JUNE          | 21            | 0         | 0             | APR/MAY/JUNE          | 183                     | 0                       | 0                                                  |